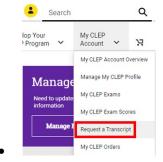

## **Transcript Department Contact Information**

```
studentrecords@broward.edu
```

(954) 201-7544

- 1. Go to <u>clep.collegeboard.org</u> and login with your My CLEP Account credentials.
- 2. Click on the My CLEP Account dropdown and select Request a Transcript.

- 3. Select which CLEP exam scores to send then scroll down and click Save and Continue
- 4. On **Transcript Ordering** screen in the dropdown menu, you will need to select 'Select from List of Colleges and Universities'. (By selecting the manual option, you will initiate a paper copy be mailed with takes much longer to arrive and be added to your BC transcript!)