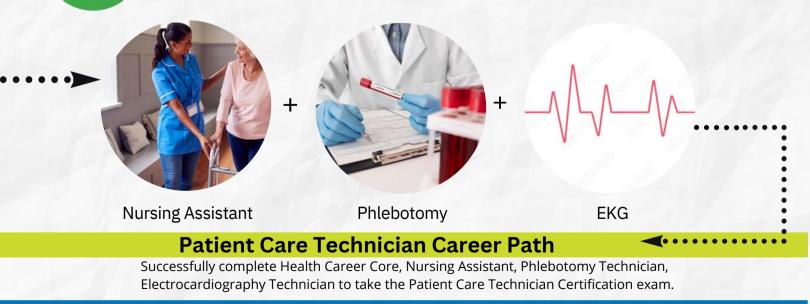

- Healthcare IT Technician
- Medical Billing and Coding
- Medical Lab Assistant
- Medical Office Manager
- Medical Transcriptionist
- Physical Therapy Aide
- Sterile Processing
- Surgical Technologists
- Veterinary Assistant