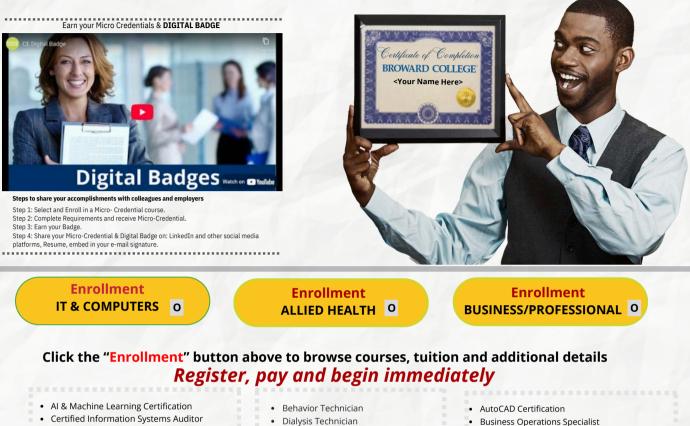

## Earn your Micro Credentials & DIGITAL BADGE

#### Digital Bad es Watch on Votia

Steps to share your accomplishments with colleagues and employers

Step 1: Select and Enroll in a Micro- Credential course.

Step 2: Complete Requirements and receive Micro-Credential.

Step 3: Earn your Badge.

Step 4: Share your Micro-Credential & Digital Badge on: LinkedIn and other social media

platforms, Resume, embed in your e-mail signature.

(\$