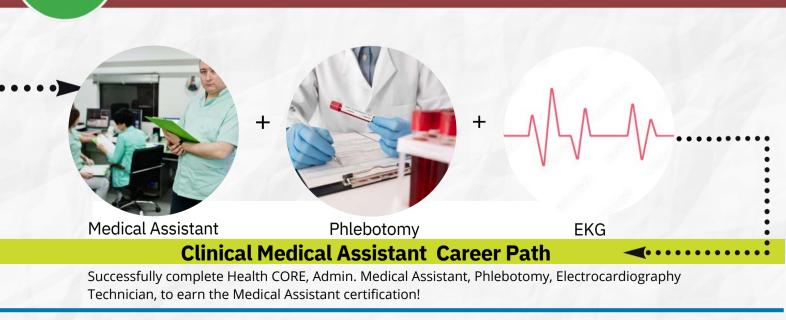

- Healthcare IT Technician
- Medical Billing and Coding
- Medical Lab Assistant
- Medical Office Manager
- Medical Transcriptionist
- Physical Therapy Aide
- Sterile Processing
- Surgical Technologists
- Veterinary Assistant