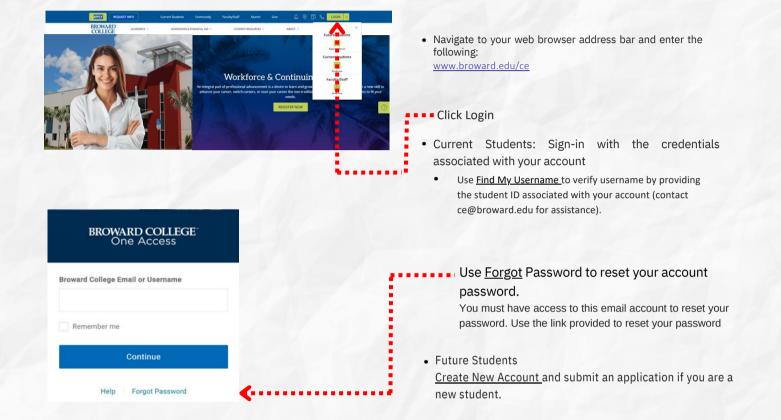

Project Management
- Medical Administrative Assistant
- Medical Billing and Coding
- Patient Access Representative
- Pharmacy Technician Certificate
- Phlebotomy Technician Certificate
- Real Estate CE Bundle

Learn your way

S

R

Real Estate Sales Associate **Registered Behavior Technician** and more.

> **Pre-Payment Plan** www.broward.edu/students/cashier/

> > in



Visit us: broward.edu/ce Contact us: ce@broward.edu





Government

Scholarships

Discounts

Student Loan

Programs

Funding

## **SPRING 2025 Course Registration Procedures**

## BROWARD **COLLEGE**

## **Create/Access Account**

You must have a Broward College CE account to register for all course sections, make payments and access account information. Please follow directions below to access and/or create an account.



## **Online Registration**

- Select a category or review full course listing.
- When selecting a category, a list of courses will be displayed.
- Select a course to view.
- Select your desired course section and add to cart.
- Once item is added, you will be directed to your shopping cart.
- Review all The Continuing Education Program's Policies and Procedures.
- Click Check Out.
- Sign-in or create a new account through • the "apply" option
- Confirm payment method and enter **Billing Information.**



(\$)



Visit us: broward.edu/ce Contact us: ce@broward.edu

Blended Self-guided Online On-campus Tuition Classroom with Instructor Self-paced Classroom Assistance P. 37

В

Learn your way S

0

С

in

## **ADDITIONAL INFORMATION & COLLEGE CLOSURES**

**REGISTRATION** | Students must reg