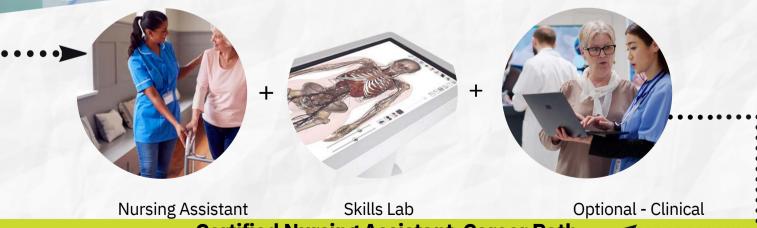

- Healthcare IT Technician
- Medical Billing and Coding
- Medical Lab Assistant
- Medical Office Manager
- Medical Transcriptionist
- Physical Therapy Aide
- Sterile Processing
- Surgical Technologists
- Veterinary Assistant