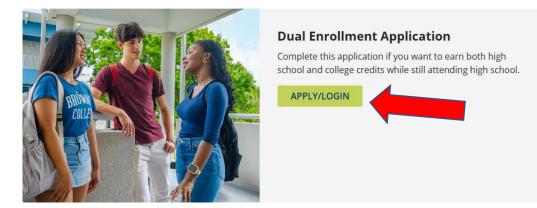

### Applying to Broward College A Guide for New Dual Enrollment Students

Step 1: Access the Broward College website at <u>www.broward.edu</u> and click on Apply.

Step 2: Scroll down to Dual Enrollment Application and click on Apply/Login.