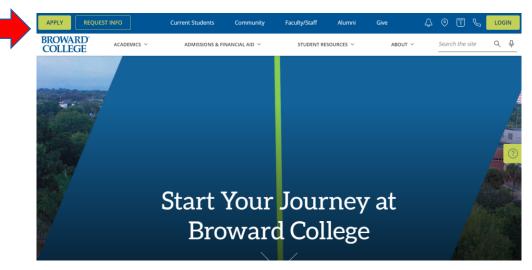

### Applying to Broward College A Guide for New Dual Enrollment Students

Step 1: Access the Broward College website at <u>www.broward.edu</u> and click on Apply.

Step 2: Scroll down to Dual Enrollment Application and click on Apply/Login.