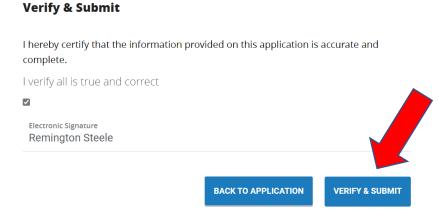

#### Step 14: Click the check box that you certify all is true and correct and click Verify and Submit.