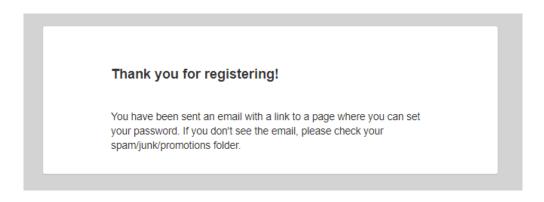

**Step 5:** You will see this confirmation as shown below. Check your personal email for a link to a page where you can set your password.

**Step 6:** You will receive an email to your personal email you created your account with. Go to that email and click **Set Password** as shown below.