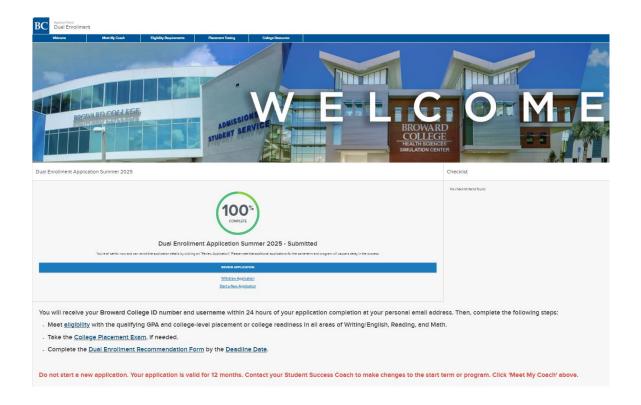

# Once you receive the below message, this is confirmation your application has been

#### <u>\*\*\*Please note, you will receive an Important Details email within 24 hours with your Welcome</u> Letter, next steps, and BC Username and Email, and BC ID number.

Thank you for submitting your application!

You may log back in to your Application Portal at any time to check the progress of your application or to see important information about becoming a dual enrollment student. Check your personal email box tomorrow for your official Broward College ID and your next steps on becoming a Seahawk.

Welcome to Seahawk Nation!

Expert Tip: Add all @<u>broward.edu</u> emails to your safe senders list for the email address you provided. Not doing so may cause undelivered emails. Return Home

You will see the below once your application is 100 % complete. You may log back into your Application Portal at any time to check the status of your application or review the resources we have:

1. Meet My Coach

submitted.

- 2. Eligibility Requirements
- 3. Placement Testing
- 4. College Resources

Once you have your **BC email and user ID information**, you can proceed with the next steps in the dual enrollment process. Go to <u>www.broward.edu/dual</u> and click on **New Students**. Follow the steps for enrollment which include testing, if required, and completing your **Dual Enrollment Recommendation Form** for each term by the deadline dates.