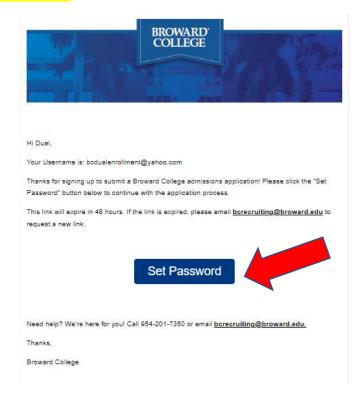

**Step 5:** You will see this confirmation as shown below. Check your personal email for a link to a page where you can set your password.

**Step 6:** You will receive an email to your personal email you created your account with. Go to that email and click **Set Password** as shown below.