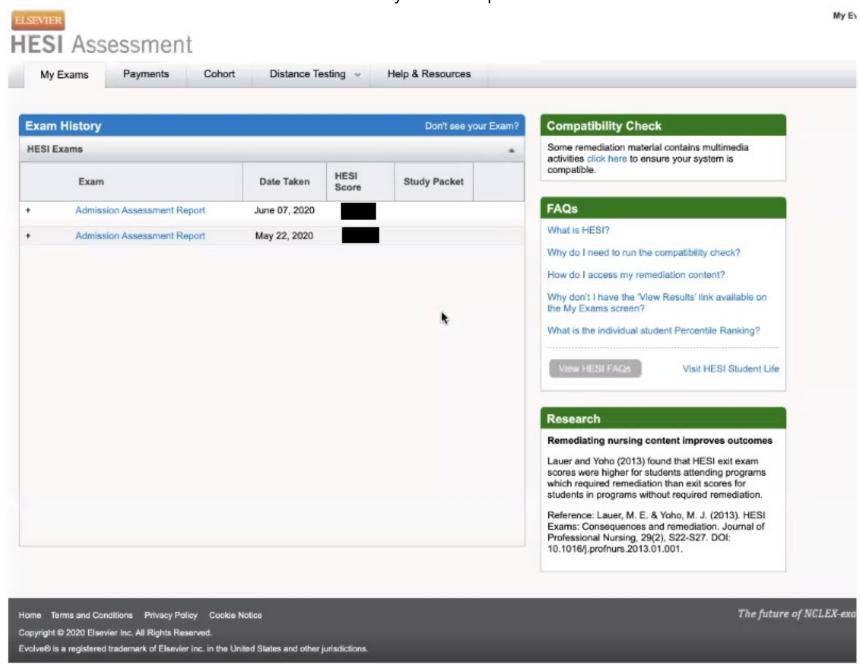

Forgot password Access code not working Requesting resources

Submit support email

Accessibility

Training

Student Life

Get ready for NCLEX®

**Step 3:** Under "My Exams" you will see a list of all your HESI Exam attempts. Click on "Admission Assessment Report" to view your score report.