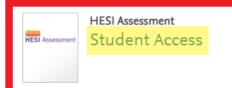

**Steps to Access Your HESI A2 Score Report**

You can retrieve your HESI A2 results from your Evolve account.

Step 1: Go to <a href="https://evolve.elsevier.com/cs/store?role=student">https://evolve.elsevier.com/cs/store?role=student</a> to access your Evolve account.



If you do not know your login credentials, click "Forgot Username or Password?"

Under "Forgot Username or Password?" enter the e-mail address that you used when creating your account, and you will be sent a link to be able to reset your password.

## Step 2: Click on "Student Access".



My Evolve Catalog H

Sort by

حيِّ 5



## My Evolve

✓ ☐ My Content

☆ Starred

♠ Archived

## My Content

(i) To add more content, visit the catalog.

View your back-ordered items.

Redeem an Access Code or Enter an Evolve Course ID



Title

My Evolve My account Order history Logout Catalog

Redeem access code Browse by discipline Get Support

Forgot password Access code not working Requesting resources

Submit support email

Accessibility

Training

Student Life

Get ready for NCLEX®









**Step 3:** Under "My Exams" you will see a list of all your HESI Exam attempts. Click on "Admission Assessment Report" to view your score report.