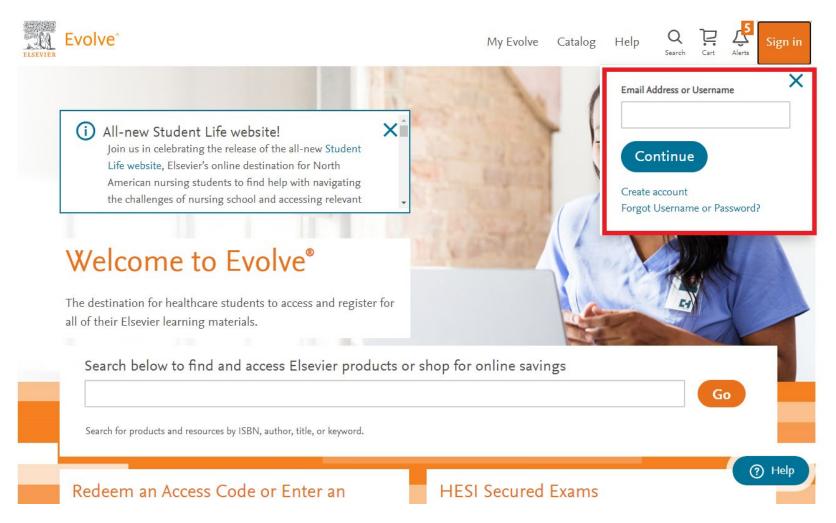

## **Steps to Access Your HESI A2 Score Report**

You can retrieve your HESI A2 results from your Evolve account.

Step 1: Go to <a href="https://evolve.elsevier.com/cs/store?role=student">https://evolve.elsevier.com/cs/store?role=student</a> to access your Evolve account.

If you do not know your login credentials, click "Forgot Username or Password?"

Under "Forgot Username or Password?" enter the e-mail address that you used when creating your account, and you will be sent a link to be able to reset your password.