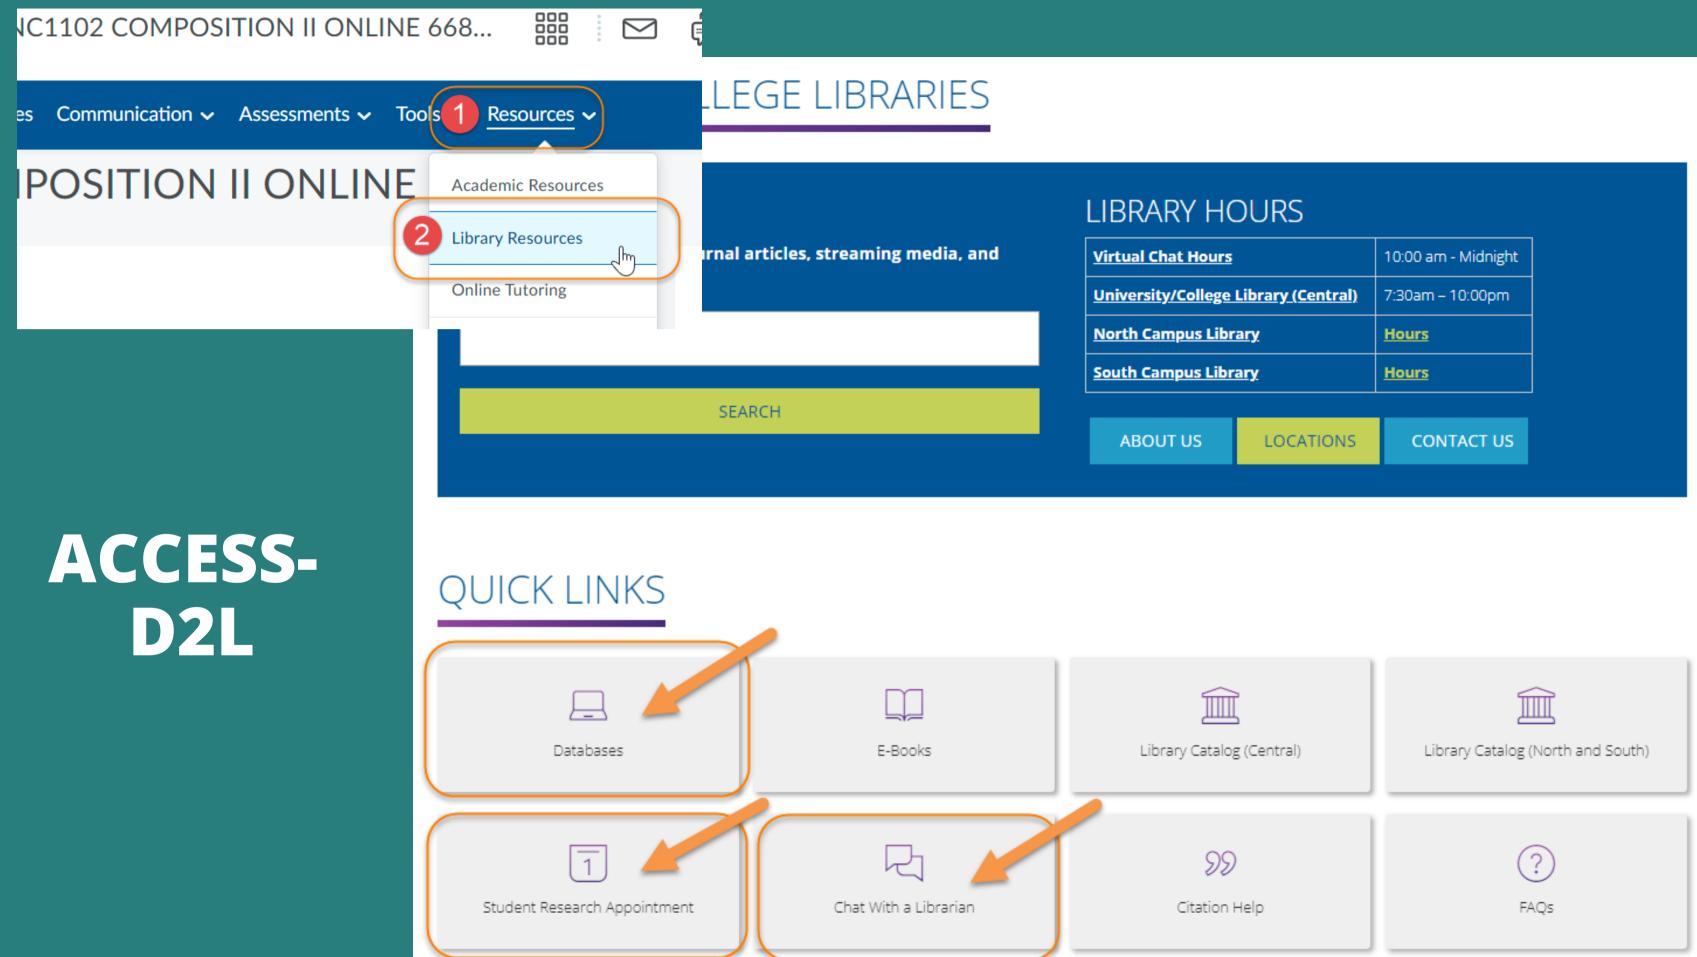

## ACCESS-LIBGUIDES.BROWARD.EDU/INTERNATIONAL

#### LIBRARIES BROWARD COLLEGE

Library Services -

Research, Books, and Articles -

### COLLEGE

All students attending a Broward College affiliate or international center can gain access to free research guides.

Students enrolled for credit at Broward College may also have access to extensive library database subscriptions including academic journals and eBook titles.

#### Help is Here!

About the Library -

LibGuides are customized online research guides created by your online librarian.

They contain assignment, course and subject specific information to help you efficiently and effectively access information.

Click on your school to access your LibGuide.

- AMH2020 Prof.Whitman Ecuador- BCAE
  by Simone Williams Last Updated Mar 31, 2021 60 views this year
- AML2020 Bolivia- IUSC
  by Simone Williams Last Updated Mar 31, 2021 6 views this year
- Bolivia- International University of Santa Cruz
  by Simone Williams Last Updated Mar 31, 2021 37 views this year
- Brazil- Broward International University Brazil
  by Simone Williams Last Updated Mar 31, 2021 15 views this year
- China- Shanghai Second Polytechnic University
  by Simone Williams Last Updated Mar 31, 2021 12 views this year
- Cultural Perceptions of Plagiarism
  by Simone Williams Last Updated Mar 31, 2021 23 views this year
- Foundar Broward Center for American Education