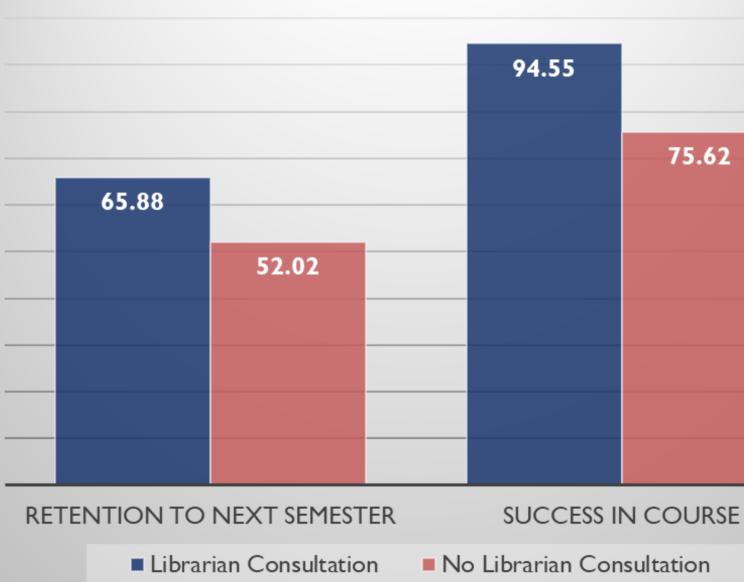

### **ONE-ON-ONE RESEARCH APPOINTMENTS**

Spring 2019

### **SUCCESS DATA**

Increased retention and success in course when students met one-on-one with a librarian

75.62