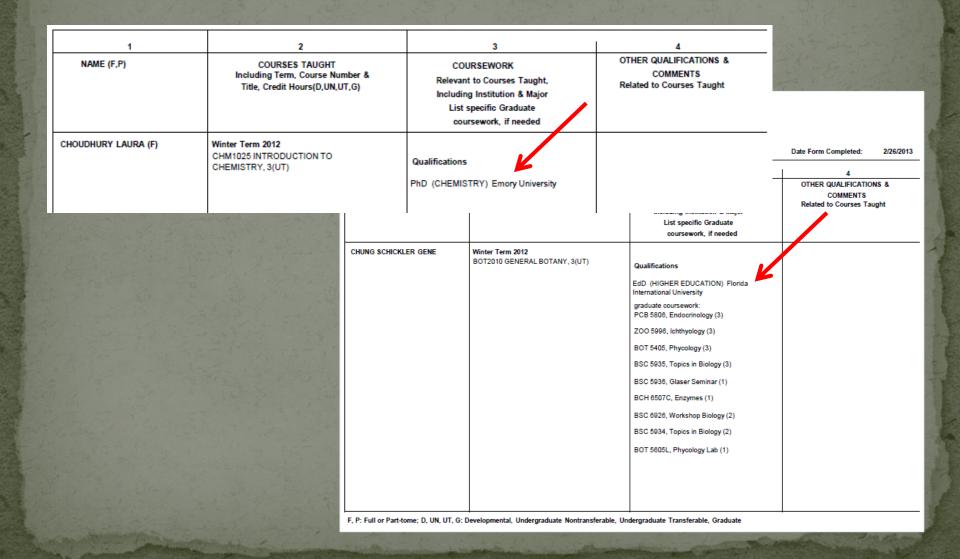

| 1<br>NAME (F,P)  | 2<br>COURSES TAUGHT<br>Including Term, Course Number &<br>Title, Credit Hours(D,UN,UT,G) | 3<br>COURSEWORK<br>Relevant to Courses Taught,<br>Including Institution & Major<br>List specific Graduate<br>coursework, if needed | 4<br>OTHER QUALIFICATIONS &<br>COMMENTS<br>Related to Courses Taught                                                                                                                     |
|------------------|------------------------------------------------------------------------------------------|------------------------------------------------------------------------------------------------------------------------------------|------------------------------------------------------------------------------------------------------------------------------------------------------------------------------------------|
| SMALL ROBERT (P) | Fall Term 2012<br>THE2000 THEATRE APPRECIATION,<br>3(UT)                                 | Qualifications<br>MS (INTERDISCIPLINARY ARTS) Nova<br>Southeastern University                                                      | Professor Small is a professional actor<br>with over 40 years of stage, television<br>and film acting to his credit. He is<br>appropriate to teach acting I and theatre<br>appreciation. |