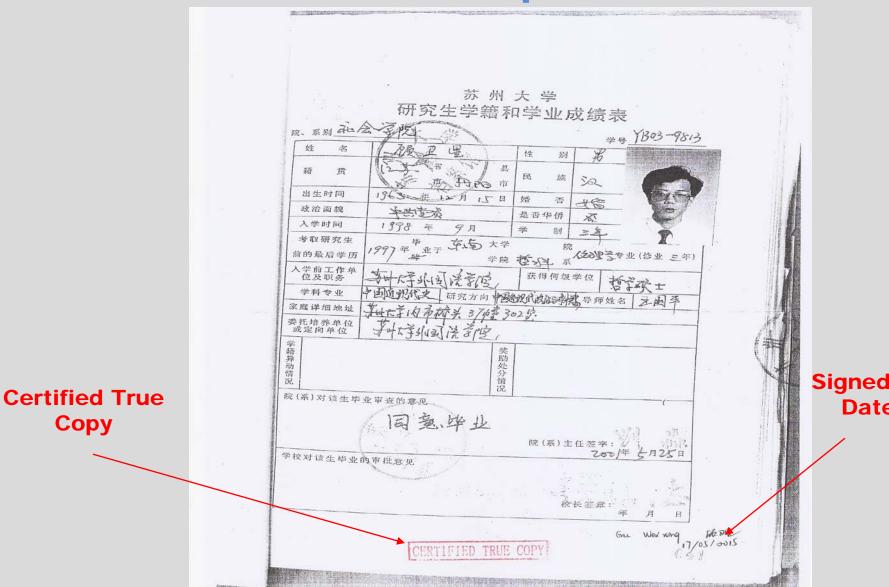

#### **Example of Documentation: Transcript**

Copy

Signed and **Dated** 

Mr. Gu attended Suzhou University from 1998 to 2001. Founded in 1900, Suzhou University (also known as Soochow University) is a recognized (accredited) state key institution of higher education in the People's Republic of China. There are over 2,200 institution of higher education in the People's Republic of China of which 95 have been designated as state key. In order to be accepted into the doctoral program at Suzhou University, applicants must have earned a Master's degree at a recognized (accredited) institution of higher education in the Peopler's Republic of China. This is the equivalent of a U.S. Master's degree earned at a regionally accredited institution of higher education in the United States.

Mr. Gu completed the three-year doctoral program in Contemporary History of China and was awarded the degree of Doctor of History by Suzhou University on June 30, 2001. This is the equivalent of the U.S. degree of Doctor of Philosophy in Contemporary History of China earned at a regionally accredited institution of higher education in the United States.